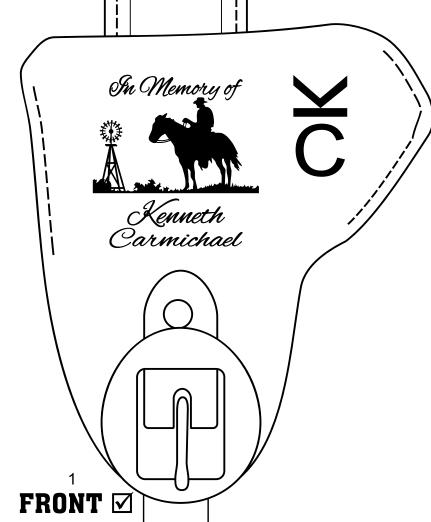

## Logo-Knife.com E-Mail: Keith@cuttingedgeus.com by CUTTING-EDGE THE U.S.A.

We Appreciate Your Business! To <u>RE-ORDER</u> this Item, Call - 800-753-6511 or FAX - 417-644-7748

(NFPS) Natural Fencing Pliers Sheath